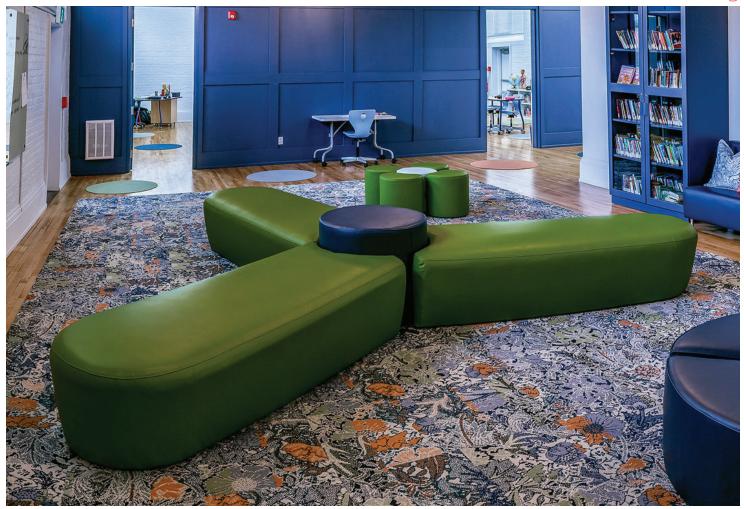

## Modular Compound Seating

Molecule seating is designed to have more than one or two pieces joined together to create a welcoming and comfortable lounge space. Each Molecule piece is made to match and the number of seating configurations achievable are endless. The center console unit can be made with electronic outlets to promote connectivity and power charging anywhere.