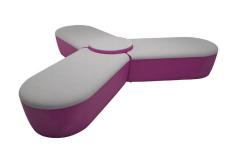

## CONFIGURATIONS

Configuration 1

Configuration 2

Configuration 3

FINISHES (Not all finishes shown here. For a full list of finishes, please visit our website at www.palmierifurniture.com)

| Cornerblock<br>Fabric |            |              |           |           |            |            |
|-----------------------|------------|--------------|-----------|-----------|------------|------------|
|                       | Red        | Charcoal     | Green     | Navy      | Terracotta | Eucalyptus |
| Foundation<br>Fabric  |            |              |           |           |            |            |
|                       | Beaver     | Mud          | Lilac     | Rosewood  | Air        | Zantium    |
| Journey<br>Fabric     |            |              |           |           |            |            |
|                       | Army Brown | Cotton Candy | Denim     | Seabreeze | Buff       | Earth Grey |
| Challenger<br>Vinyl   |            |              |           |           |            |            |
|                       | Spa        | Slate        | Deep Teal | Plum      | Garnet     | Spring     |