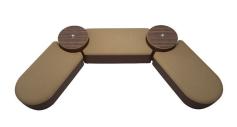

## CONFIGURATIONS

Configuration 1

Configuration 2

Configuration 3

FINISHES (Not all finishes shown here. For a full list of finishes, please visit our website at www.palmierifurniture.com)

| Cornerblock<br>Fabric |            |              |           |           |            |            |
|-----------------------|------------|--------------|-----------|-----------|------------|------------|
|                       | Red        | Charcoal     | Green     | Navy      | Terracotta | Eucalyptus |
| Foundation<br>Fabric  |            |              |           |           |            |            |
|                       | Beaver     | Mud          | Lilac     | Rosewood  | Air        | Zantium    |
| Journey<br>Fabric     |            |              |           |           |            |            |
|                       | Army Brown | Cotton Candy | Denim     | Seabreeze | Buff       | Earth Grey |
| Challenger<br>Vinyl   |            |              |           |           |            |            |
|                       | Spa        | Slate        | Deep Teal | Plum      | Garnet     | Spring     |