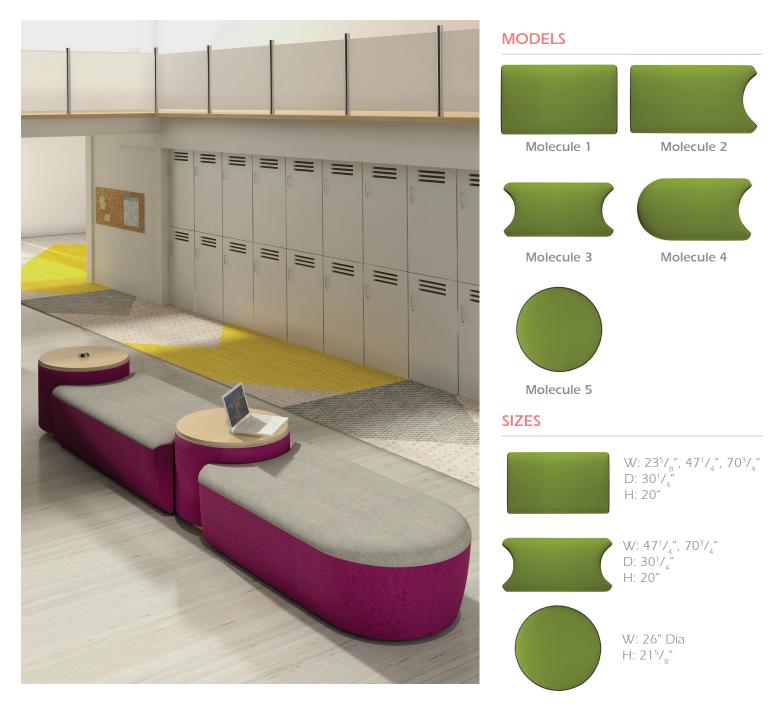

## Molecule Seating

## Modular Compound Seating

Molecule seating is designed to have more than one or two pieces joined together to create a welcoming and comfortable lounge space. Each Molecule piece is made to match and the number of seating configurations achievable are endless. The center console unit can be made with electronic outlets to promote connectivity and power charging anywhere.