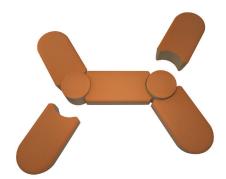

## CONFIGURATIONS

Configuration 1

Configuration 2

Configuration 3

FINISHES (Not all finishes shown here. For a full list of finishes, please visit our website at www.palmierifurniture.com)

| Cornerblock<br>Fabric |            |              |           |           |            |            |
|-----------------------|------------|--------------|-----------|-----------|------------|------------|
|                       | Red        | Charcoal     | Green     | Navy      | Terracotta | Eucalyptus |
| Foundation<br>Fabric  |            |              |           |           |            |            |
|                       | Beaver     | Mud          | Lilac     | Rosewood  | Air        | Zantium    |
| Journey<br>Fabric     |            |              |           |           |            |            |
|                       | Army Brown | Cotton Candy | Denim     | Seabreeze | Buff       | Earth Grey |
| Challenger<br>Vinyl   |            |              |           |           |            |            |
|                       | Spa        | Slate        | Deep Teal | Plum      | Garnet     | Spring     |