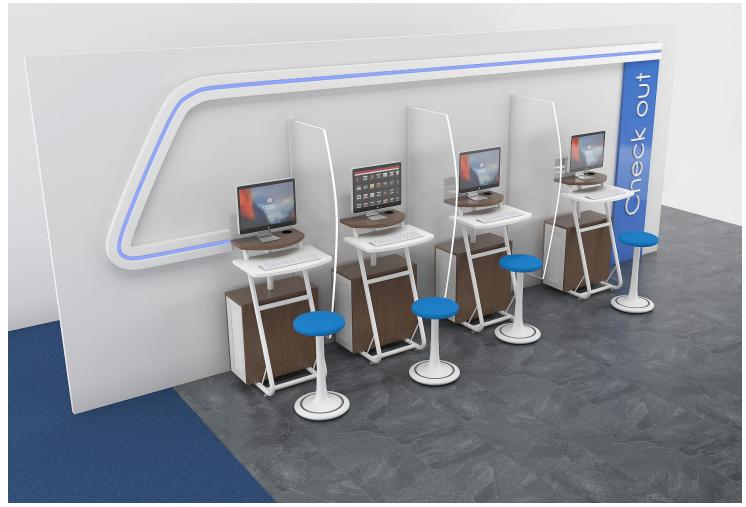

## Informative and Accessible

Terminal stations can provide an easy way to access information and perform quick tasks for customers and staff. Designed in a few different models that combine a small surface ledge, CPU cabinet, terminal base, monitor screen capability and system management. These terminals can be placed in numerous types of public spaces: from airports, to retail stores, recreational facilities, libraries, school institutions and more.