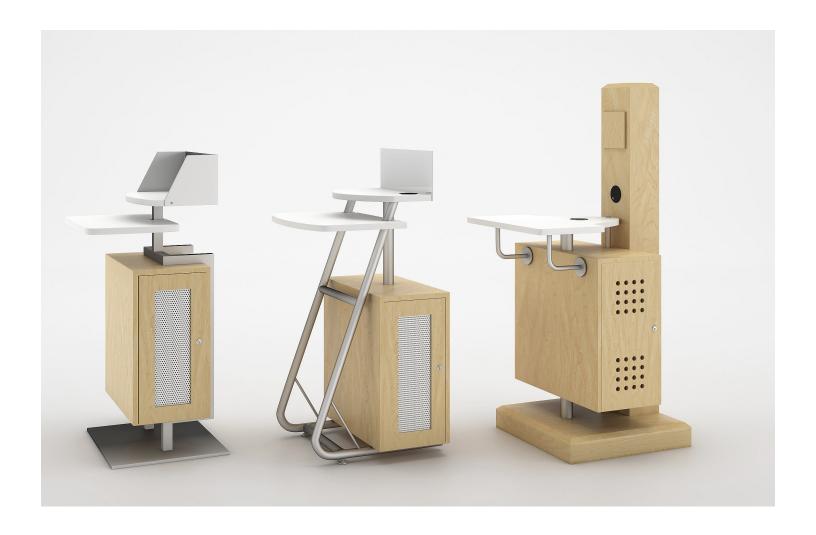

## Informative and Accessible

Terminal stations can provide an easy way to access information and perform quick tasks for customers and staff. Designed in a few different models that combine a small surface ledge, CPU cabinet, terminal base, monitor screen capability and system management. These terminals can be placed in numerous types of public spaces: from airports, to retail stores, recreational facilities, libraries, school institutions and more.

Terminal 4

Terminal 5