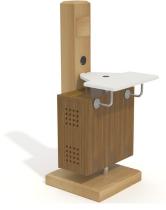

## Informative and Accessible

Terminal stations can provide an easy way to access information and perform quick tasks for customers and staff. Designed in a few different models that combine a small surface ledge, CPU cabinet, terminal base, monitor screen capability and system management. These terminals can be placed in numerous types of public spaces: from airports, to retail stores, recreational facilities, libraries, school institutions and more.

Terminal 4

Terminal 5