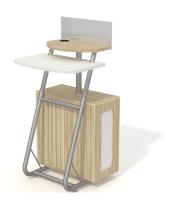

## Informative and Accessible

Terminal stations can provide an easy way to access information and perform quick tasks for customers and staff. Designed in a few different models that combine a small surface ledge, CPU cabinet, terminal base, monitor screen capability and system management. These terminals can be placed in numerous types of public spaces: from airports, to retail stores, recreational facilities, libraries, school institutions and more.

Terminal 4

Terminal 5