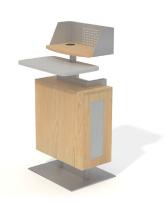

## Informative and Accessible

Terminal stations can provide an easy way to access information and perform quick tasks for customers and staff. Designed in a few different models that combine a small surface ledge, CPU cabinet, terminal base, monitor screen capability and system management. These terminals can be placed in numerous types of public spaces: from airports, to retail stores, recreational facilities, libraries, school institutions and more.

Terminal 4

Terminal 5