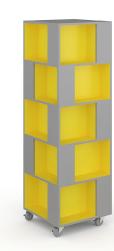

# Baxter **5-Tier** Mobile Shelving

Wood Veneer or Laminate

Width: 24" Depth: 24" Height: 70 1/2"