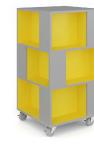

# Baxter **3-Tier** Mobile Shelving

Wood Veneer or Laminate

Width: 24" Depth: 24" Height: 44"