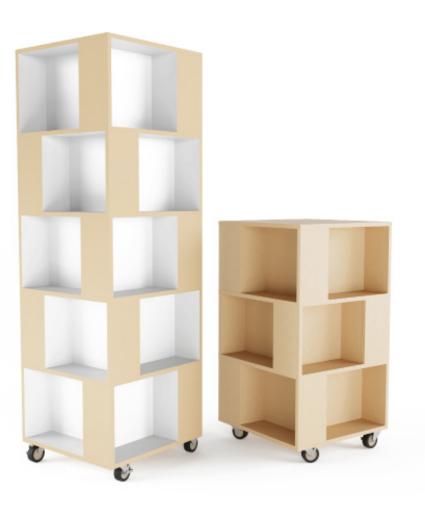

# Baxter **5-Tier** Mobile Shelving

Wood Veneer or Laminate

Width: 24" Depth: 24" Height: 70 1/2"

# Baxter **3-Tier** Mobile Shelving

Wood Veneer or Laminate

Width: 24" Depth: 24" Height: 44"