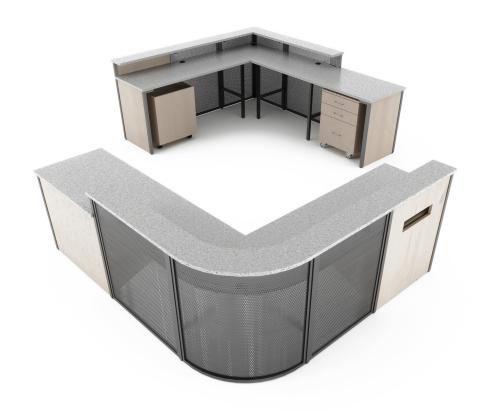

# Allio

**NuMedia Allio** is a versatile circulation desk made with a combination of wood, laminate surfaces, metal panels and mobile storage components. Allio is available in three different configurations: Straight, L-Shape Curve, and L-Shape Straight. Each Allio desk is customizable with a variety of finishes and colours to choose from.

## Allio **L-Shape Straight** Straight

Width: 96" Depth: 84" Heights: 32" & 39"

Curve

Width: 96" Depth: 84" Heights: 32" & 39"

Straight

Width: 108" Depth : 27" Heights : 32" & 39"

ALLIO 3