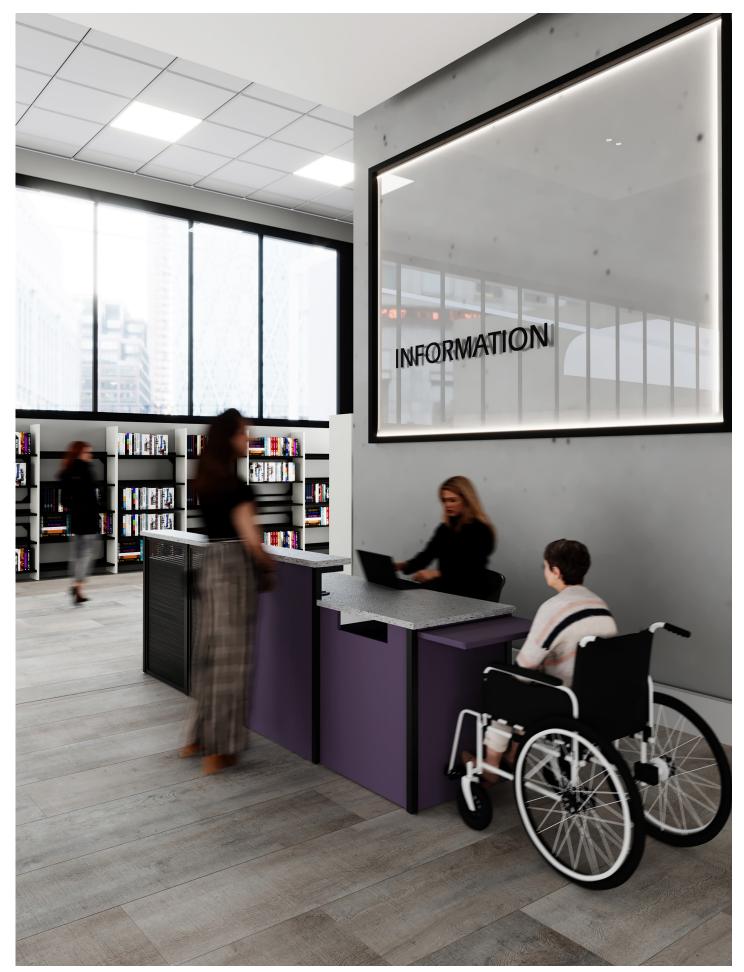

# Allio

**NuMedia Allio** is a versatile circulation desk made with a combination of wood, laminate surfaces, metal panels and mobile storage components. Allio is available in three different configurations: Straight, L-Shape Curve, and L-Shape Straight. Each Allio desk is customizable with a variety of finishes and colours to choose from.

## Allio **L-Shape Straight** Straight

Width: 96" Depth: 84" Heights: 32" & 39"

Curve

Width: 96" Depth: 84" Heights: 32" & 39"

Straight

Width: 108" Depth : 27" Heights : 32" & 39"

ALLIO 3