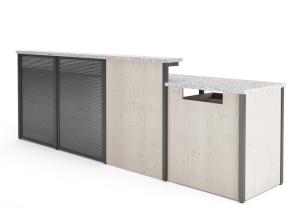

# Allio

**NuMedia Allio** is a versatile circulation desk made with a combination of wood, laminate surfaces, metal panels and mobile storage components. Allio is available in three different configurations: Straight, L-Shape Curve, and L-Shape Straight. Each Allio desk is customizable with a variety of finishes and colours to choose from.

## Allio **L-Shape Straight** Straight

Width: 96" Depth: 84" Heights: 32" & 39"

Curve

Width: 96" Depth: 84" Heights: 32" & 39"

Straight

Width: 108" Depth : 27" Heights : 32" & 39"

ALLIO 3