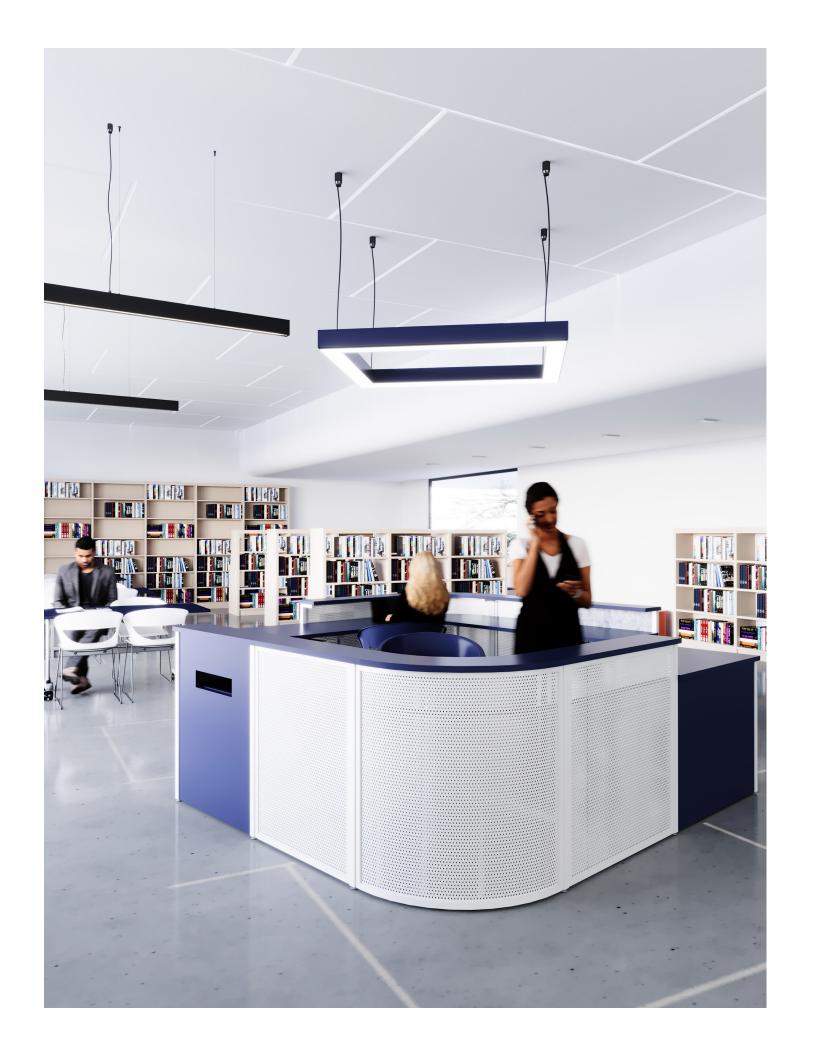

# Allio

**NuMedia Allio** is a versatile circulation desk made with a combination of wood, laminate surfaces, metal panels and mobile storage components. Allio is available in three different configurations: Straight, L-Shape Curve, and L-Shape Straight. Each Allio desk is customizable with a variety of finishes and colours to choose from.