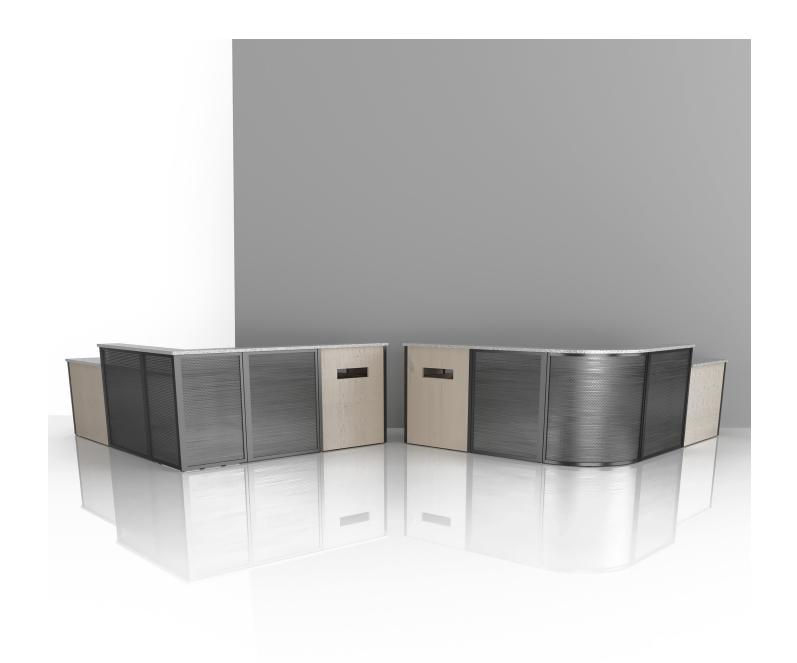

# Allio

**NuMedia Allio** is a versatile circulation desk made with a combination of wood, laminate surfaces, metal panels and mobile storage components. Allio is available in three different configurations: Straight, L-Shape Curve, and L-Shape Straight. Each Allio desk is customizable with a variety of finishes and colours to choose from.

## Allio **L-Shape Straight** Straight

Width: 96" Depth: 84" Heights: 32" & 39"

Curve

Width: 96" Depth: 84" Heights: 32" & 39"

Straight

Width: 108" Depth : 27" Heights : 32" & 39"

ALLIO 3