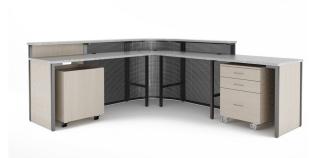

# Allio

**NuMedia Allio** is a versatile circulation desk made with a combination of wood, laminate surfaces, metal panels and mobile storage components. Allio is available in three different configurations: Straight, L-Shape Curve, and L-Shape Straight. Each Allio desk is customizable with a variety of finishes and colours to choose from.

## Allio **L-Shape Straight** Straight

Width: 96" Depth: 84" Heights: 32" & 39"

Curve

Width: 96" Depth: 84" Heights: 32" & 39"

Straight

Width: 108" Depth : 27" Heights : 32" & 39"

ALLIO 3