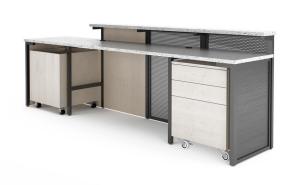

# Allio

**NuMedia Allio** is a versatile circulation desk made with a combination of wood, laminate surfaces, metal panels and mobile storage components. Allio is available in three different configurations: Straight, L-Shape Curve, and L-Shape Straight. Each Allio desk is customizable with a variety of finishes and colours to choose from.

## Allio **L-Shape Straight** Straight

Width: 96" Depth: 84" Heights: 32" & 39"

Curve

Width: 96" Depth: 84" Heights: 32" & 39"

Straight

Width: 108" Depth : 27" Heights : 32" & 39"

ALLIO 3