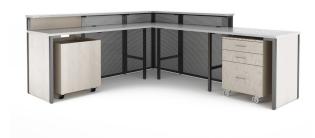

# Allio

**NuMedia Allio** is a versatile circulation desk made with a combination of wood, laminate surfaces, metal panels and mobile storage components. Allio is available in three different configurations: Straight, L-Shape Curve, and L-Shape Straight. Each Allio desk is customizable with a variety of finishes and colours to choose from.

## Allio **L-Shape Straight** Straight

Width: 96" Depth: 84" Heights: 32" & 39"

Curve

Width: 96" Depth: 84" Heights: 32" & 39"

Straight

Width: 108" Depth : 27" Heights : 32" & 39"

ALLIO 3