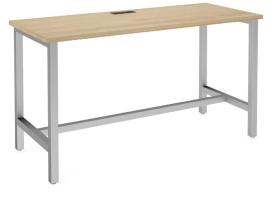

## LAVORO

Lavoro is a versatile, multi-functional storage and surface unit and is available in a variety of durable tabletops, flexible storage solutions. It is made with welded steel framework to ensur a durable sleek metal profile, multi-storage configurable solutions for working, exploring, and discovering.