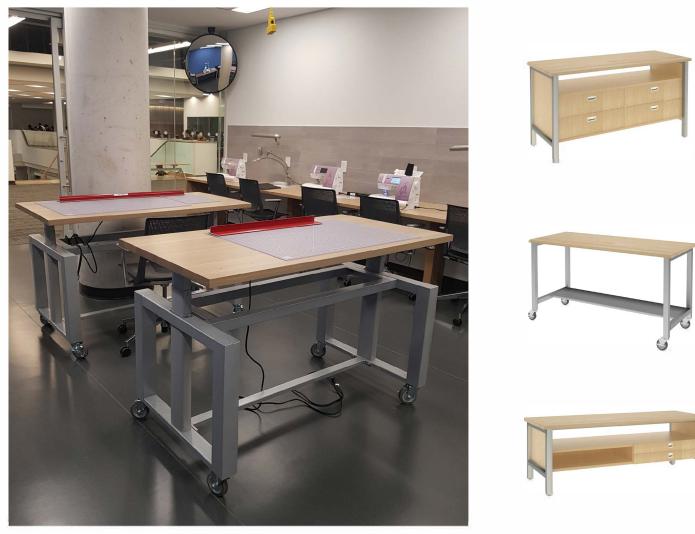

## LAVORO

Lavoro is a versatile, multi-functional storage and surface unit and is available in a variety of durable tabletops, flexible storage solutions. It is made with welded steel framework to ensur a durable sleek metal profile, multi-storage configurable solutions for working, exploring, and discovering.

Lavoro has a wide variety of colours to choose from. Please visit www.palmierifurniture.com for more information.

TF: 800 413 4440 E: info@palmierifurniture.com W: www.palmierifurniture.com

f facebook.com/PALMIERIfurnNA