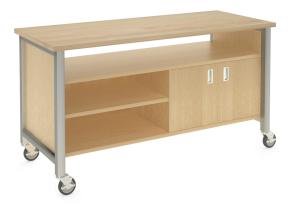

## LAVORO

Lavoro is a versatile, multi-functional storage and surface unit and is available in a variety of durable tabletops, flexible storage solutions. It is made with welded steel framework to ensur a durable sleek metal profile, multi-storage configurable solutions for working, exploring, and discovering.