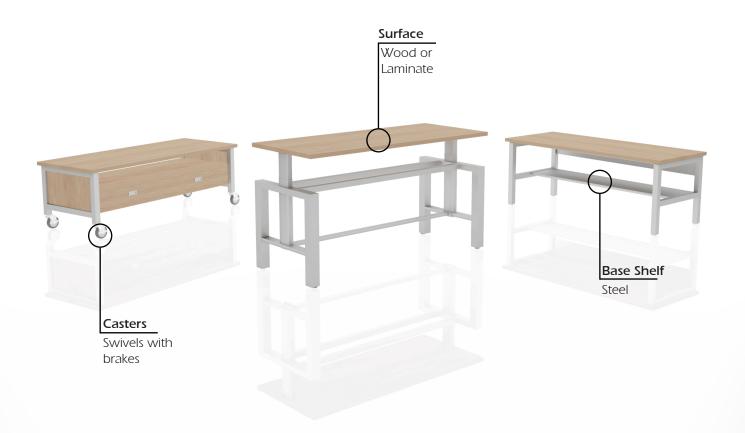

## LAVORO

Lavoro is a versatile, multi-functional storage and surface unit and is available in a variety of durable tabletops, flexible storage solutions. It is made with welded steel framework to ensur a durable sleek metal profile, multi-storage configurable solutions for working, exploring, and discovering.