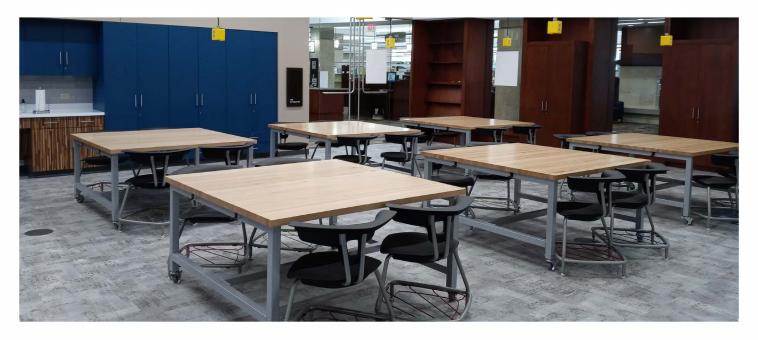

## LAVORO

Lavoro is a versatile, multi-functional storage and surface unit and is available in a variety of durable tabletops, flexible storage solutions. It is made with welded steel framework to ensur a durable sleek metal profile, multi-storage configurable solutions for working, exploring, and discovering.