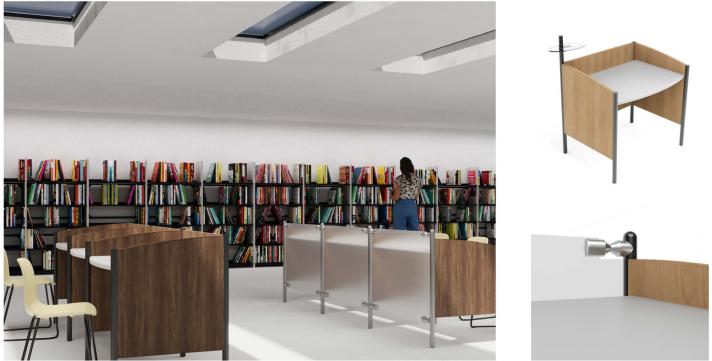

## P2 WAVE

Wave is a modern day carrel part of our P2 collection that allows individuals an independant, private working space. Each unit is exquisitely crafted in a wood veneer or frosted acrylic back, with the option of a courtesy shelf extension. Fully optimize user experience by adding a tabletop power bank and transform Wave to a universal element.

P2 Wave is available in a variety of configurations. Please visit palmierifurniture.com for more information.

TF: 800 413 4440 E: info@palmierifurniture.com W: www.palmierifurniture.com

f facebook.com/PALMIERIfurnNA