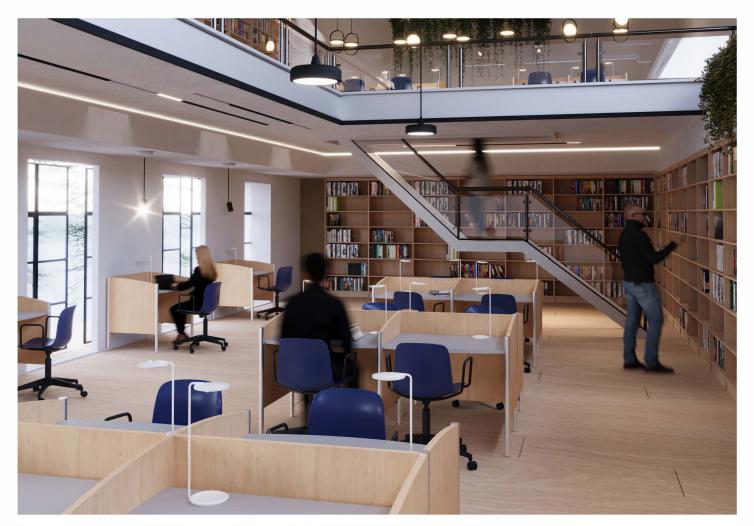

## P2 WAVE

Wave is a modern day carrel part of our P2 collection that allows individuals an independant, private working space. Each unit is exquisitely crafted in a wood veneer or frosted acrylic back, with the option of a courtesy shelf extension. Fully optimize user experience by adding a tabletop power bank and transform Wave to a universal element.

P2 Wave is available in a variety of configurations. Please visit palmierifurniture.com for more information.

TF: 800 413 4440 E: info@palmierifurniture.com W: www.palmierifurniture.com

f facebook.com/PALMIERIfurnNA