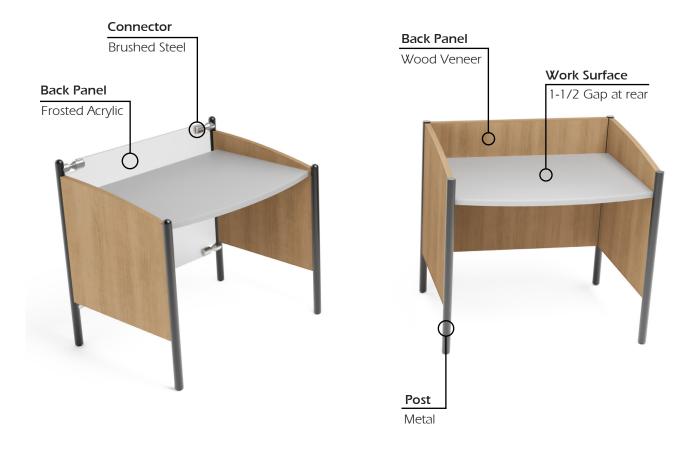

## P2 WAVE

Wave is a modern day carrel part of our P2 collection that allows individuals an independant, private working space. Each unit is exquisitely crafted in a wood veneer or frosted acrylic back, with the option of a courtesy shelf extension. Fully optimize user experience by adding a tabletop power bank and transform Wave to a universal element.