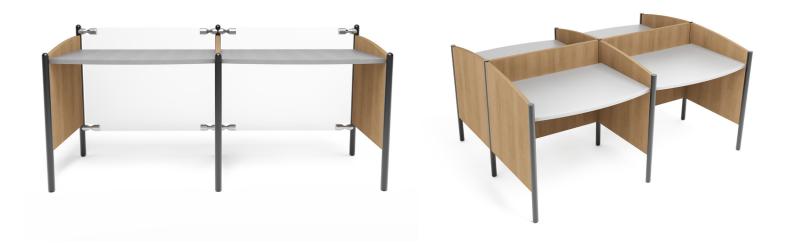

## P2 WAVE

Wave is a modern day carrel part of our P2 collection that allows individuals an independant, private working space. Each unit is exquisitely crafted in a wood veneer or frosted acrylic back, with the option of a courtesy shelf extension. Fully optimize user experience by adding a tabletop power bank and transform Wave to a universal element.

P2 Wave is available in a variety of configurations. Please visit palmierifurniture.com for more information.

TF: 800 413 4440 E: info@palmierifurniture.com W: www.palmierifurniture.com

f facebook.com/PALMIERIfurnNA