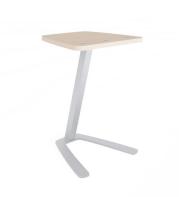

# **Occasional Newport**

Occasional's Newport tablet table features a laminate tabletop that offers tilting and rotation capabilities, ensuring utmost comfort. Choose from a variety of laminate top colors, paired with a black or white base to bring a contemporary touch to any seating or lounge area.

### GENERAL NEWPORT INFORMATION

Worksurface: Laminate Surface, 3/4" core construction

Feature: Underside allows a tilt function of 0°, 17.5°, or 30° as well as a 180° rotation. Metal Base: 1-1/2" Square tube steel colomn with base plate footing.

### Newport White Base

Laminate Top with Metal Base

Width : 18" Depth : 16" Height : 27-1/2"