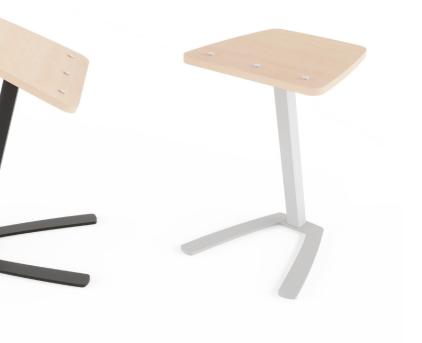

# **Occasional Newport**

Occasional's Newport tablet table features a laminate tabletop that offers tilting and rotation capabilities, ensuring utmost comfort. Choose from a variety of laminate top colors, paired with a black or white base to bring a contemporary touch to any seating or lounge area.

### GENERAL NEWPORT INFORMATION

Worksurface: Laminate Surface, 3/4" core construction

Feature: Underside allows a tilt function of 0°, 17.5°, or 30° as well as a 180° rotation. Metal Base: 1-1/2" Square tube steel colomn with base plate footing.

### Newport Black Base

Laminate Top with Metal Base Width : 18"

Depth : 16" Height : 27-1/2"

### Newport White Base

Laminate Top with Metal Base

Width : 18" Depth : 16" Height : 27-1/2"