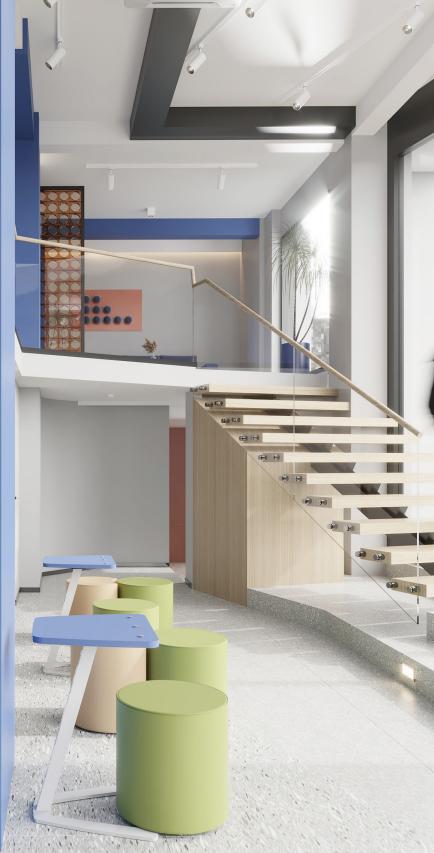

# **Occasional Newport**

Occasional's Newport tablet table features a laminate tabletop that offers tilting and rotation capabilities, ensuring utmost comfort. Choose from a variety of laminate top colors, paired with a black or white base to bring a contemporary touch to any seating or lounge area.