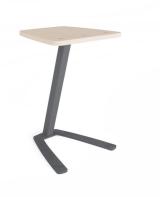

# **Occasional Newport**

Occasional's Newport tablet table features a laminate tabletop that offers tilting and rotation capabilities, ensuring utmost comfort. Choose from a variety of laminate top colors, paired with a black or white base to bring a contemporary touch to any seating or lounge area.

### GENERAL NEWPORT INFORMATION

Worksurface: Laminate Surface, 3/4" core construction

Feature: Underside allows a tilt function of 0°, 17.5°, or 30° as well as a 180° rotation. Metal Base: 1-1/2" Square tube steel colomn with base plate footing.

### Newport Black Base

Laminate Top with Metal Base Width : 18"

Depth : 16" Height : 27-1/2"