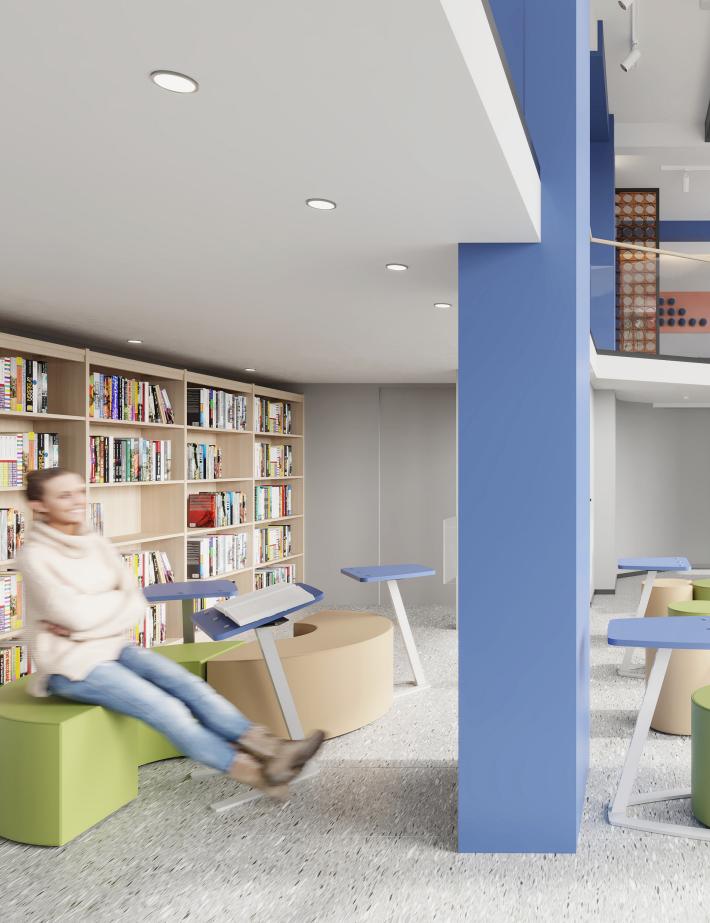

# **Occasional Newport**

Occasional's Newport tablet table features a laminate tabletop that offers tilting and rotation capabilities, ensuring utmost comfort. Choose from a variety of laminate top colors, paired with a black or white base to bring a contemporary touch to any seating or lounge area.