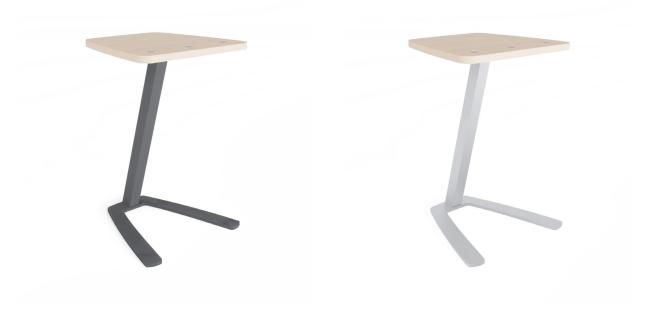

## **NEWPORT**OCCASIONAL

Occasional's **Newport** tablet table features a laminate tabletop that offers tilting and rotation capabilities, ensuring utmost comfort. Choose from a variety of laminate top colors, paired with a black or white base to bring a contemporary touch to any seating or lounge area.

Newport has a wide variety of colours to choose from. Please visit www.palmierifurniture.com for more information.

TF: 800 413 4440 E: info@palmierifurniture.com W: www.palmierifurniture.com

f facebook.com/PALMIERIfurnNA