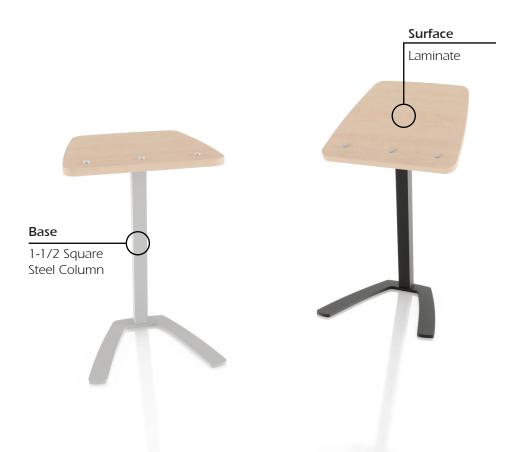

## **NEWPORT**OCCASIONAL

Occasional's **Newport** tablet table features a laminate tabletop that offers tilting and rotation capabilities, ensuring utmost comfort. Choose from a variety of laminate top colors, paired with a black or white base to bring a contemporary touch to any seating or lounge area.