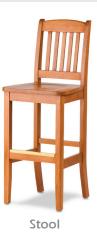

## Solid Beauty

The name "Bulldog" represents the sturdy nature of this seating. This timeless piece is constructed of solid, beautiful European Beech hardwood frame and sculpted wooden seats to ensure a comfortable sitting position. Bulldog includes different types of models: a side chair, armchair, bar stool, backless stool and matching benches. It is available in several types of wood finish and with an upholstered or a solid wood seat. Bulldog is ideal for both traditional and modern educational, hospitality and office environments.

## MODELS

Chair

FINISHES (Not all finishes shown here. For a full list of finishes, please visit our website at www.palmierifurniture.com)

| Cornerblock<br>Fabric |               |                     |                    |             |                   |                  |
|-----------------------|---------------|---------------------|--------------------|-------------|-------------------|------------------|
| Foundation            | Red           | Charcoal            | Green              | Navy        | Terracotta        | Eucalyptus       |
| Fabric                |               |                     |                    |             |                   |                  |
|                       | Beaver        | Mud                 | Lilac              | Rosewood    | Air               | Zantium          |
| Journey<br>Fabric     |               |                     |                    |             |                   |                  |
|                       | Army Brown    | Cotton Candy        | Denim              | Seabreeze   | Buff              | Earth Grey       |
| Wood                  |               |                     |                    |             |                   |                  |
|                       | Natural Maple | Castle Oak on Maple | Honey Oak on Maple | Natural Oak | Castle Oak on Oak | Honey Oak on Oak |