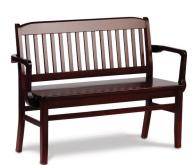

## Solid Beauty

The name "Bulldog" represents the sturdy nature of this seating. This timeless piece is constructed of solid, beautiful European Beech hardwood frame and sculpted wooden seats to ensure a comfortable sitting position. Bulldog includes different types of models: a side chair, armchair, bar stool, backless stool and matching benches. It is available in several types of wood finish and with an upholstered or a solid wood seat. Bulldog is ideal for both traditional and modern educational, hospitality and office environments.

## MODELS

Chair

FINISHES (Not all finishes shown here. For a full list of finishes, please visit our website at www.palmierifurniture.com)

| Cornerblock<br>Fabric |               |                     |                    |             |                   |                  |
|-----------------------|---------------|---------------------|--------------------|-------------|-------------------|------------------|
| Foundation            | Red           | Charcoal            | Green              | Navy        | Terracotta        | Eucalyptus       |
| Fabric                |               |                     |                    |             |                   |                  |
|                       | Beaver        | Mud                 | Lilac              | Rosewood    | Air               | Zantium          |
| Journey<br>Fabric     |               |                     |                    |             |                   |                  |
|                       | Army Brown    | Cotton Candy        | Denim              | Seabreeze   | Buff              | Earth Grey       |
| Wood                  |               |                     |                    |             |                   |                  |
|                       | Natural Maple | Castle Oak on Maple | Honey Oak on Maple | Natural Oak | Castle Oak on Oak | Honey Oak on Oak |