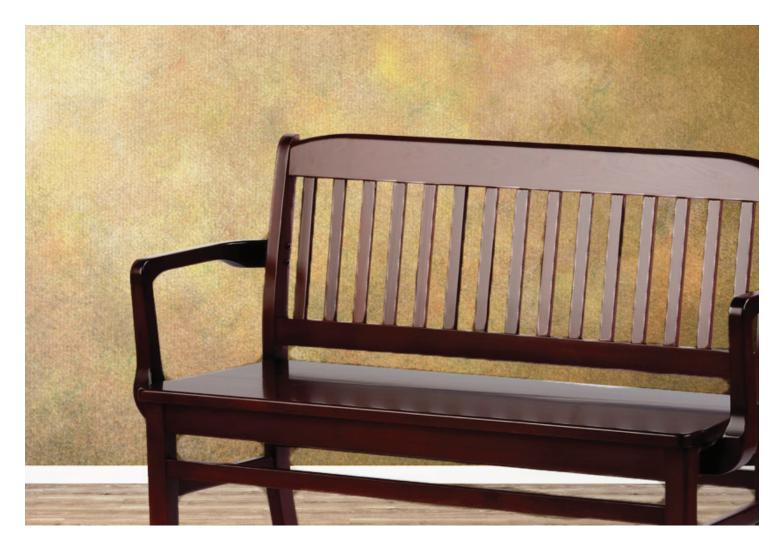

## Bulldog Seating

## Solid Beauty

The name "Bulldog" represents the sturdy nature of this seating. This timeless piece is constructed of solid, beautiful European Beech hardwood frame and sculpted wooden seats to ensure a comfortable sitting position. Bulldog includes different types of models: a side chair, armchair, bar stool, backless stool and matching benches. It is available in several types of wood finish and with an upholstered or a solid wood seat. Bulldog is ideal for both traditional and modern educational, hospitality and office environments.