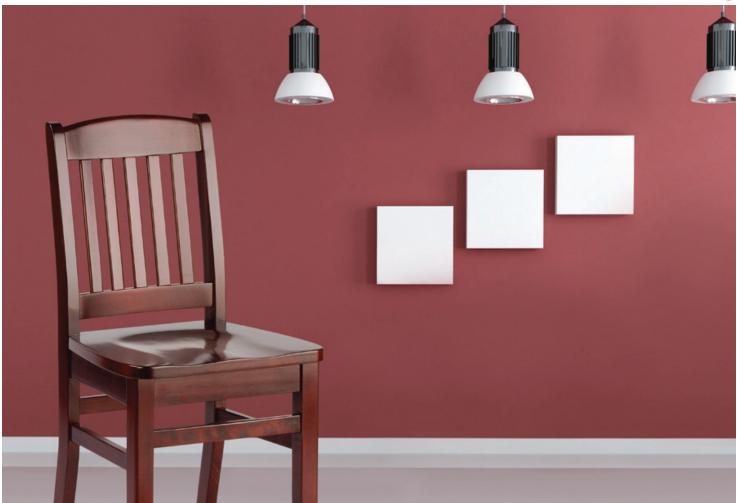

## Solid Beauty

The name "Bulldog" represents the sturdy nature of this seating. This timeless piece is constructed of solid, beautiful European Beech hardwood frame and sculpted wooden seats to ensure a comfortable sitting position. Bulldog includes different types of models: a side chair, armchair, bar stool, backless stool and matching benches. It is available in several types of wood finish and with an upholstered or a solid wood seat. Bulldog is ideal for both traditional and modern educational, hospitality and office environments.