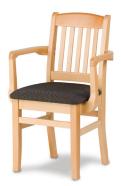

## Solid Beauty

The name "Bulldog" represents the sturdy nature of this seating. This timeless piece is constructed of solid, beautiful European Beech hardwood frame and sculpted wooden seats to ensure a comfortable sitting position. Bulldog includes different types of models: a side chair, armchair, bar stool, backless stool and matching benches. It is available in several types of wood finish and with an upholstered or a solid wood seat. Bulldog is ideal for both traditional and modern educational, hospitality and office environments.

## MODELS

Chair

FINISHES (Not all finishes shown here. For a full list of finishes, please visit our website at www.palmierifurniture.com)

| Cornerblock<br>Fabric |               |                     |                    |             |                   |                  |
|-----------------------|---------------|---------------------|--------------------|-------------|-------------------|------------------|
| Foundation            | Red           | Charcoal            | Green              | Navy        | Terracotta        | Eucalyptus       |
| Fabric                |               |                     |                    |             |                   |                  |
|                       | Beaver        | Mud                 | Lilac              | Rosewood    | Air               | Zantium          |
| Journey<br>Fabric     |               |                     |                    |             |                   |                  |
|                       | Army Brown    | Cotton Candy        | Denim              | Seabreeze   | Buff              | Earth Grey       |
| Wood                  |               |                     |                    |             |                   |                  |
|                       | Natural Maple | Castle Oak on Maple | Honey Oak on Maple | Natural Oak | Castle Oak on Oak | Honey Oak on Oak |