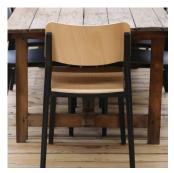

Monroe combines the classic wooden form and modern poly look. The use of plywood and polymer materials improves the aesthetic and functional capabilities of the chair.

**Porter** is a bold, one-piece molded chair that is solid and super-lightweight. Available in many exciting colours to choose from.