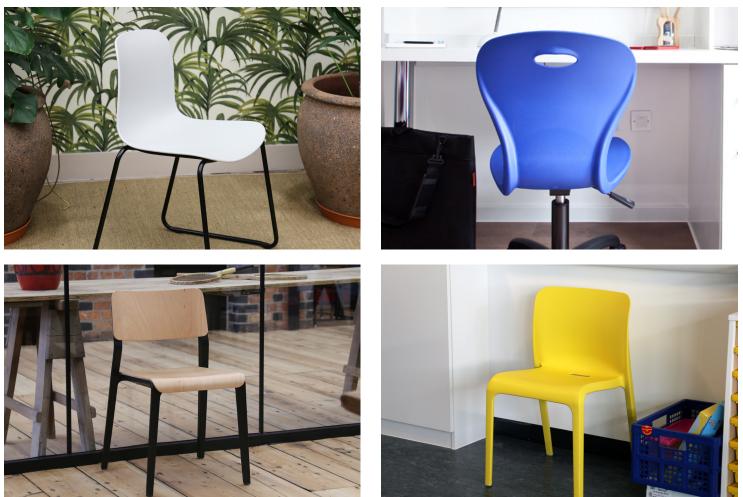

**Fulton** is a multi-functional chair that is designed with clean lines and subtle curves. It is made with different base options: leg, sled, stool, swivel and wood.

Locke is a dynamic and ergonomic chair that integrates function and promote good posture. Swivel Locke unit is height-adjustable for user diversity.

Monroe combines the classic wooden form and modern poly look. The use of plywood and polymer materials improves the aesthetic and functional capabilities of the chair.

**Porter** is a bold, one-piece molded chair that is solid and super-lightweight. Available in many exciting colours to choose from.