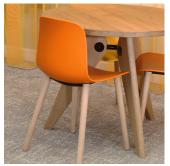

**Fulton** is a multi-functional chair that is designed with clean lines and subtle curves. It is made with different base options: leg, sled, stool, swivel and wood.

Locke is a dynamic and ergonomic chair that integrates function and promote good posture. Swivel Locke unit is height-adjustable for user diversity.

## MODELS

Fulton \*Available as chairs, swivels, and stools

Monroe