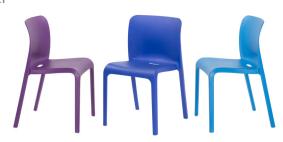

Monroe combines the classic wooden form and modern poly look. The use of plywood and polymer materials improves the aesthetic and functional capabilities of the chair.

**Porter** is a bold, one-piece molded chair that is solid and super-lightweight. Available in many exciting colours to choose from.

## **FINISHES**

Fulton & Monroe Signal Yellow May Green Coral Red Signal Orange Pastel Blue Violet Blue Mouse Gray Light Gray Traffic White Traffic Black Locke & Porter Pure Red Deep Orange Sulfur Yellow Yellow Green Sky Blue Marine Blue Blue Lilac Signal Gray Traffic White Traffic Black