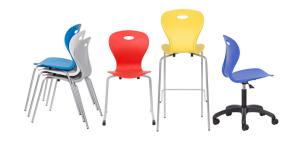

**Fulton** is a multi-functional chair that is designed with clean lines and subtle curves. It is made with different base options: leg, sled, stool, swivel and wood.

Locke is a dynamic and ergonomic chair that integrates function and promote good posture. Swivel Locke unit is height-adjustable for user diversity.

Monroe combines the classic wooden form and modern poly look. The use of plywood and polymer materials improves the aesthetic and functional capabilities of the chair.

**Porter** is a bold, one-piece molded chair that is solid and super-lightweight. Available in many exciting colours to choose from.

## MODELS

Fulton \*Available as chairs, swivels, and stools

Monroe