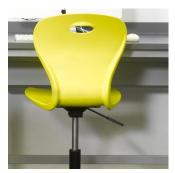

**Fulton** is a multi-functional chair that is designed with clean lines and subtle curves. It is made with different base options: leg, sled, stool, swivel and wood.

Locke is a dynamic and ergonomic chair that integrates function and promote good posture. Swivel Locke unit is height-adjustable for user diversity.

TF: 800 413 4440 E: info@palmierifurniture.com W: www.palmierifurniture.com

Locke \*Available as chairs, swivels, and stools

Porter

Ø

 $\Box$ 

facebook.com/PALMIERIfurnNA

twitter.com/PALMIERIfurnNA

instagram.com/PalmieriFurniture