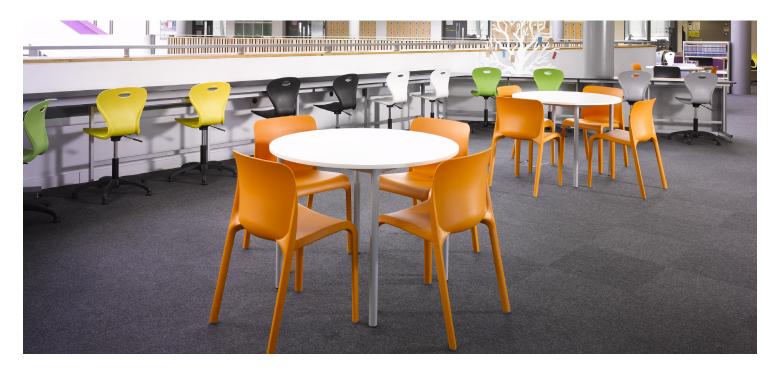

## **Colourful and Contemporary**

Add vibrancy and versatility into your space with Fulton, Locke, Monroe and Porter polymer chairs. These light, contemporary pieces offer a variety of uses in educational, hospitality and workplace environments. These chairs are available in several type of legs and bases suitable for any space and budget.

**Fulton** is a multi-functional chair that is designed with clean lines and subtle curves. It is made with different base options: leg, sled, stool, swivel and wood.

Locke is a dynamic and ergonomic chair that integrates function and promote good posture. Swivel Locke unit is height-adjustable for user diversity.