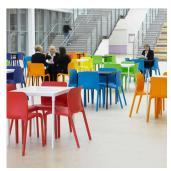

## **Colourful and Contemporary**

Add vibrancy and versatility into your space with Fulton, Locke, Monroe and Porter polymer chairs. These light, contemporary pieces offer a variety of uses in educational, hospitality and workplace environments. These chairs are available in several type of legs and bases suitable for any space and budget.

Monroe combines the classic wooden form and modern poly look. The use of plywood and polymer materials improves the aesthetic and functional capabilities of the chair.

**Porter** is a bold, one-piece molded chair that is solid and super-lightweight. Available in many exciting colours to choose from.