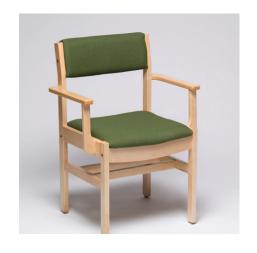

## Classic Wood

The tested quality and durability of Lido chairs assures years of comfort and function. Constructed of solid hardwood frame, seat and backrest. Choose from a wide selection of wood finishes and fabric colours for the upholstered version of this chair.