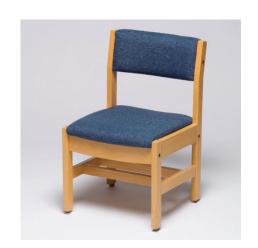

## Classic Wood

The tested quality and durability of Lido chairs assures years of comfort and function. Constructed of solid hardwood frame, seat and backrest. Choose from a wide selection of wood finishes and fabric colours for the upholstered version of this chair.