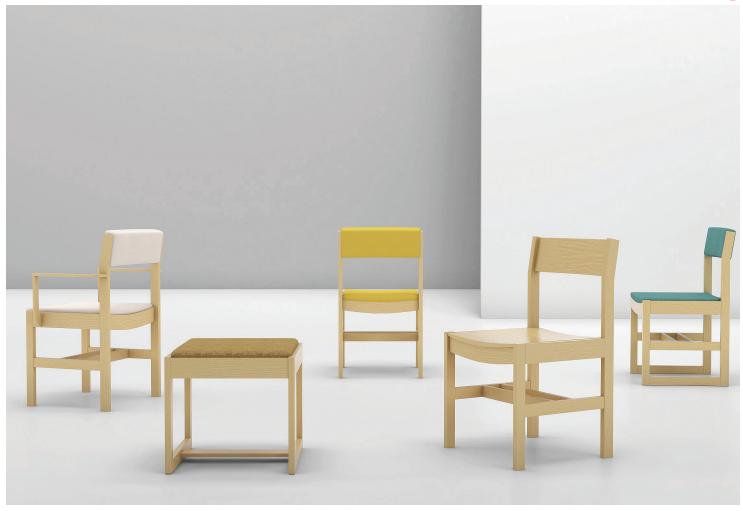

## Classic Wood

The tested quality and durability of Lido chairs assures years of comfort and function. Constructed of solid hardwood frame, seat and backrest. Choose from a wide selection of wood finishes and fabric colours for the upholstered version of this chair.