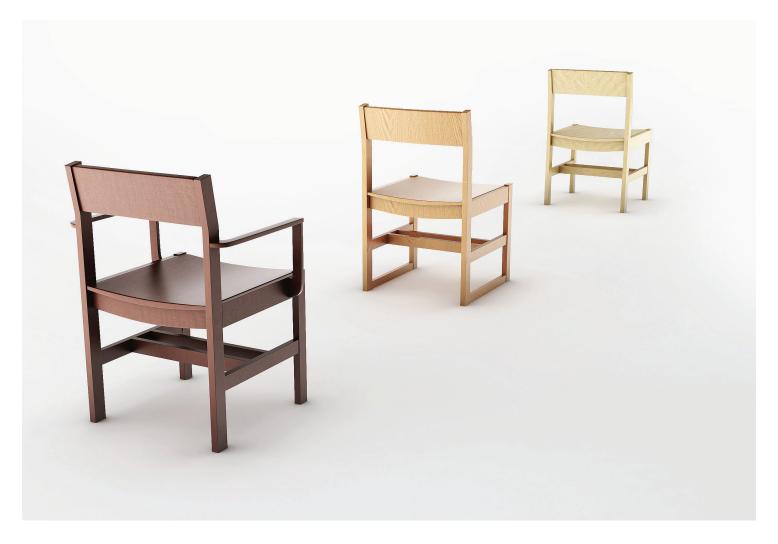

## Classic Wood

The tested quality and durability of Lido chairs assures years of comfort and function. Constructed of solid hardwood frame, seat and backrest. Choose from a wide selection of wood finishes and fabric colours for the upholstered version of this chair.

## FINISHES (Not all finishes shown here. For a full list of finishes, please visit our website at www.palmierifurniture.com)

Wood Castle Oak on Maple Natural Maple Honey Oak on Maple Natural Oak Castle Oak on Oak Honey Oak on Oak Cornerblock **Fabric** Charcoal Red Green Navy Terracotta Eucalyptus Foundation Fabric Mud Lilac Rosewood Air Zantium Beaver Journey **Fabric** Army Brown Cotton Candy Buff Denim Seabreeze Earth Grey