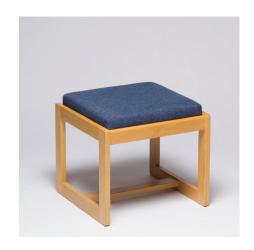

## Classic Wood

The tested quality and durability of Lido chairs assures years of comfort and function. Constructed of solid hardwood frame, seat and backrest. Choose from a wide selection of wood finishes and fabric colours for the upholstered version of this chair.