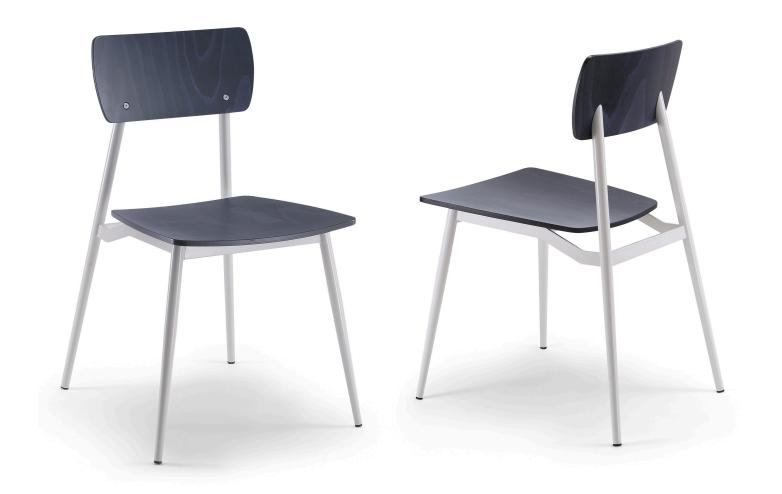

## Modern and Classic Twist

The Sixty chair is a wonderful blend of plywood and steel materials. The mixture of classic and modern features of a task chair results in contemporary design piece, that is applicable to any type of space. Available in multiple wood and metal finishes, to customize your chair according to your style and needs

## **FINISHES**

| Maple Wood |           |                |               |             |                  |                 |
|------------|-----------|----------------|---------------|-------------|------------------|-----------------|
|            | Natural   | Castle Oak     | Honey Oak     | English Oak | Victorian Cherry | Richmond Cherry |
| Metal      | Champagne | Sparkle Silver | Black Sandtex | Sky Blue    | Pebble           | Carmine Red     |