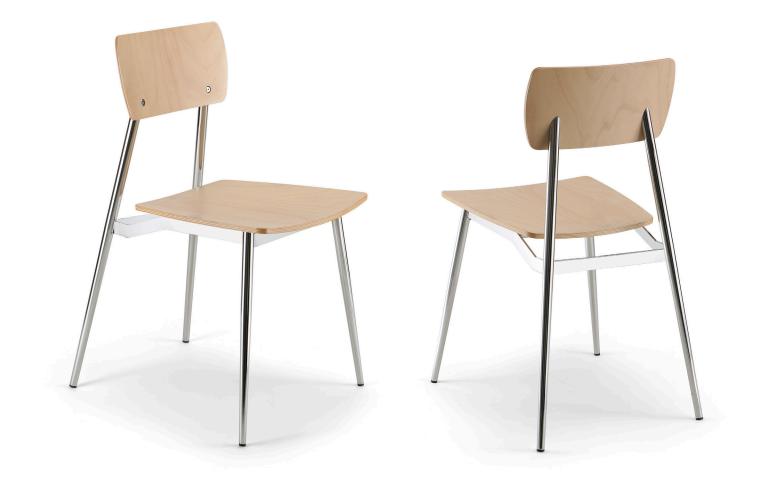

## Modern and Classic Twist

The Sixty chair is a wonderful blend of plywood and steel materials. The mixture of classic and modern features of a task chair results in contemporary design piece, that is applicable to any type of space. Available in multiple wood and metal finishes, to customize your chair according to your style and needs