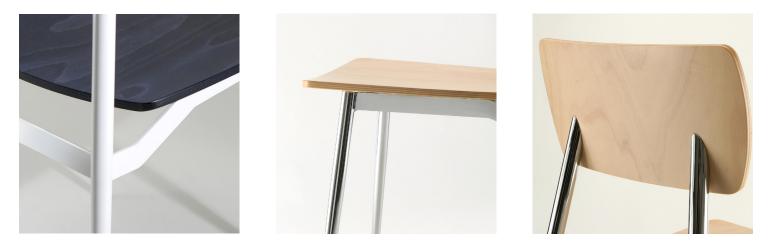

## Modern and Classic Twist

The Sixty chair is a wonderful blend of plywood and steel materials. The mixture of classic and modern features of a task chair results in contemporary design piece, that is applicable to any type of space. Available in multiple wood and metal finishes, to customize your chair according to your style and needs